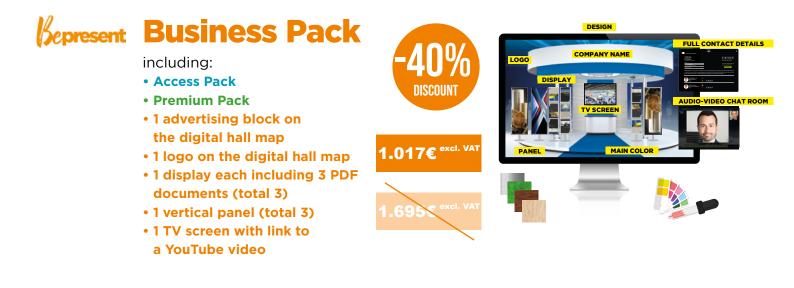

#### The customized Stand Pack includes:

5.000€ excl. VAT

- your customized stand\*
- your signage
- the Business Pack

\* deadline for sending your stand design 04/22/2022

Take advantage of high traffic zones of JEC World Connect to advertise your company's participation.