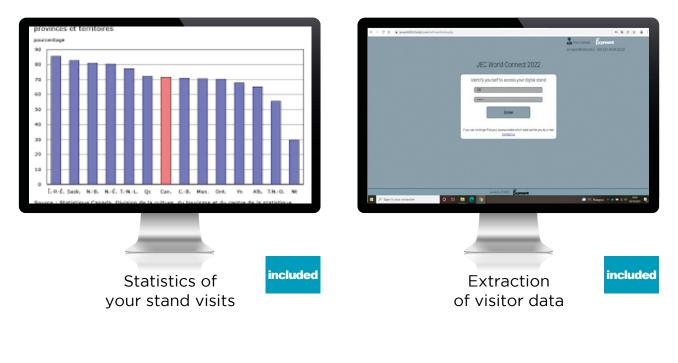

#### Manage your visits to the digital stand

Extract and save all your digital visitor contacts, analyse visits after the show.