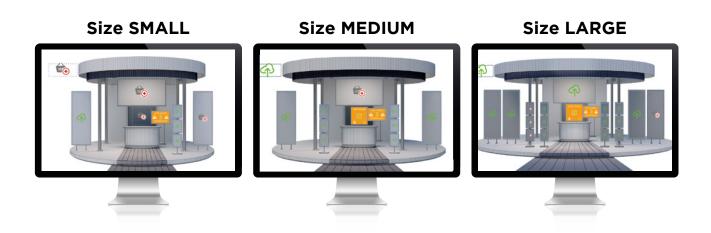

#### **Customize your digital stand**

With **Bepresent**, choose the size of the stand that fits your needs.