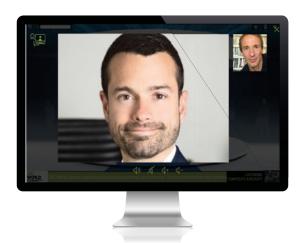

Talk live with your visitors

From your office or your booth, your staff can Interact with your digital visitors via the Video Room: this tool will allow you to get new leads, plan meetings, answer questions.

Digital visitors will contact your staff by clicking on the Chat button, they will see who is available and call them directly. All missed calls will be listed, so your teams can contact them back later.

Video Room Video communication with your visitors

Share live with all visitors

Present, explain and comment on your products demonstration during 15 minutes with the LIVE DEMO option.

From your smartphone or broadcast software, from your booth at JEC World, digital visitors will be able to watch live what is happening on your booth and find out more about your activities, your products and your solutions.