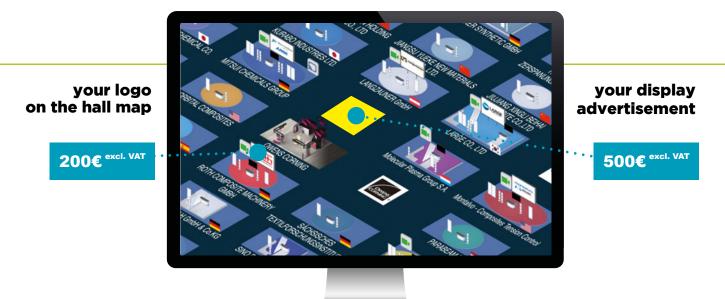

| n                                                                                                  |               |                |
|               |                                                                                                  | nference progran<br>2 advertisers max                                                                                                                                                         | n                                                                                                  |               |                |













#### **Enhance your visibility**



Even more visibility? With **Sepresent**, multiply your advertising spaces from the beginning of the visitor pathway with several types of signage.



6







#### **Customise your digital stand**





With **Sepresent** customize your stand, choose the architecture that suits you, the main color of your visual identity and a stand texture. This makes your space unique and ready to host the information that you wish to communicate.















by displaying your brand identity



Once your stand has been customized, it is time to enrich it with your content. You can add: A TV screen for your video, vertical or horizontal panels and display units for your brochures.















Talk live with your visitors



From your office or your booth, your staff can Interact with your digital