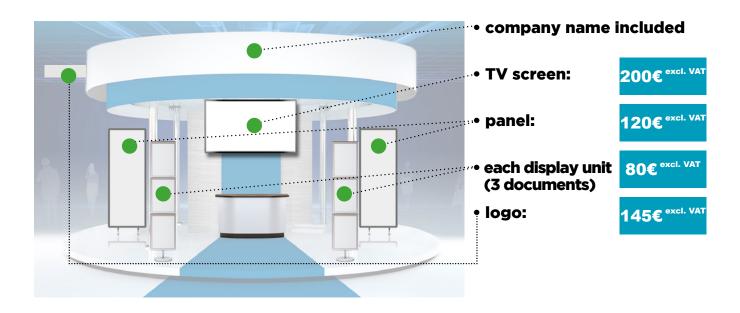

# In 2022, JEC WORLD CONNECT offers you at no extra cost a digital stand, with the **Access** package\* (Value 600 €)

This package includes:

- The company name on the stand sign
- Full contact details in the company profile
- The choice of the dominant color of the stand
- Design: choice of a model among 3 available (Be Round, Be Square, Be Stripes)
- 1 panel allowing the integration of a main visual and a secondary one, when one clicks
- 1 display each including 3 PDF documents
- Visitors statistics

by displaying your brand identity

Once your stand has been customized, it is time to enrich it with your content. You can add: A TV screen for your video, vertical or horizontal panels and display units for your brochures.

#### **INCLUDED**

including:

- The company name on the stand sign
- Full contact details in the company profile
- The choice of the dominant color of the stand
- Design: choice of a model among 3 available
- 1 panel allowing the integration of a main visual and a secondary one, when one clicks
- 1 display each including 3 PDF documents
- Visitors statistics