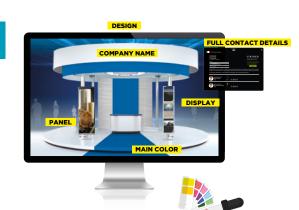

# In 2022, JEC WORLD CONNECT offers you at no extra cost a digital stand, with the **Access** package\* (Value 600 €)

This package includes:

- The company name on the stand sign
- Full contact details in the company profile
- The choice of the dominant color of the stand
- Design: choice of a model among 3 available (Be Round, Be Square, Be Stripes)
- 1 panel allowing the integration of a main visual and a secondary one, when one clicks
- 1 display each including 3 PDF documents
- Visitors statistics

#### **INCLUDED**

including:

- The company name on the stand sign
- Full contact details in the company profile
- The choice of the dominant color of the stand
- Design: choice of a model among 3 available
- 1 panel allowing the integration of a main visual and a secondary one, when one clicks
- 1 display each including 3 PDF documents
- Visitors statistics