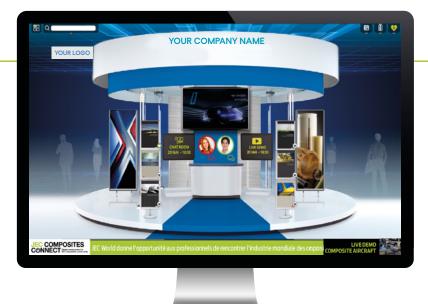

#### thanks to your digital stand

digital stand at JEC WORLD CONNECT 2022.

Your digital stand will be accessible 24/24H by all registered visitors. Gain new leads by knowing who visited your booth and who downloaded your brochures. Your stand is completely interactive and boosts your visibility during the show with its chat room, video room, etc.

Welcome to your digital stand

# In 2022, JEC WORLD CONNECT offers you at no extra cost a digital stand, with the **Access** package\* (Value 600 €)

This package includes:

- The company name on the stand sign
- Full contact details in the company profile
- The choice of the dominant color of the stand
- Design: choice of a model among 3 available (Be Round, Be Square, Be Stripes)
- 1 panel allowing the integration of a main visual and a secondary one, when one clicks
- 1 display each including 3 PDF documents
- Visitors statistics