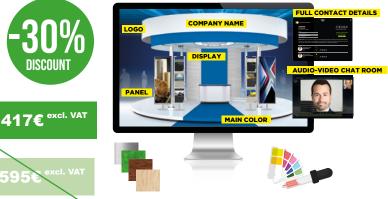

# Bepresent Premium Pack

including:

- Access Pack
- Logo on the side of the stand
- Choice of dominant texture
- Video chat room with a 15-min credit per chat with 2 contacts
- 1 display each including 3 PDF documents (total 2)
- 1 vertical panel (total 2)

595