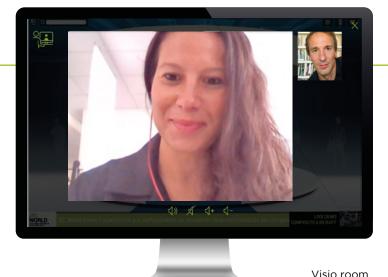

Talk live with your visitors

From your office or your booth, your staff can Interact with your digital visitors via the Video Room: this tool will allow you to get new leads, plan meetings, answer questions.

Digital visitors will contact your staff by clicking on the Chat button, they will see who is available and call them directly. All missed calls will be listed, so your teams can contact them back later.

Video Room Video communication with your visitors

Share live with all visitors

Present, explain and comment on your products demonstration during 15 minutes with the LIVE DEMO option.

From your smartphone or broadcast software, from your booth at JEC World, digital visitors will be able to watch live what is happening on your booth and find out more about your activities, your products and your solutions.