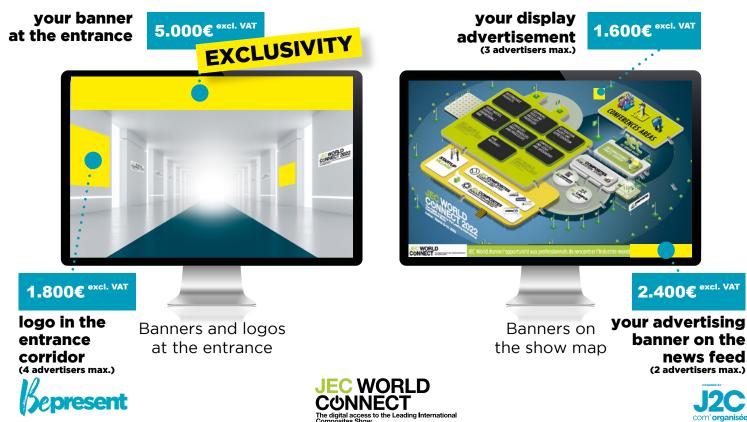

#### The customized Stand Pack includes:

5.000€ excl. VAT

- your customized stand\*
- your signage
- the Business Pack

\* deadline for sending your stand design 04/22/2022

Take advantage of high traffic zones of JEC World Connect to advertise your company's participation.

#### **Enhance your visibility**

Even more visibility? With **Sepresent**, multiply your advertising spaces from the beginning of the visitor pathway with several types of signage.

6