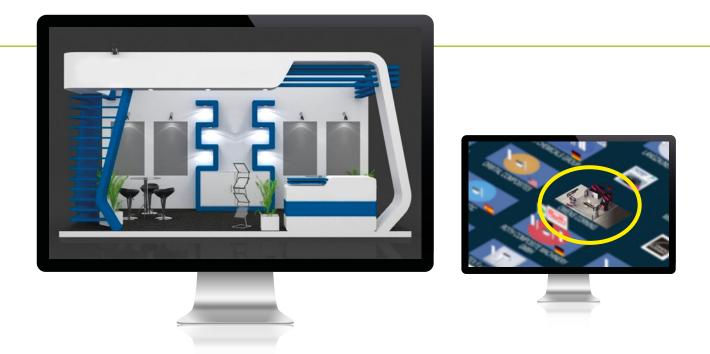

Welcome to your digital stand

#### **Customise your digital stand**

With **Sepresent** customize your stand, choose the architecture that suits you, the main color of your visual identity and a stand texture. This makes your space unique and ready to host the information that you wish to communicate.

by displaying your brand identity

Once your stand has been customized, it is time to enrich it with your content. You can add: A TV screen for your video, vertical or horizontal panels and display units for your brochures.