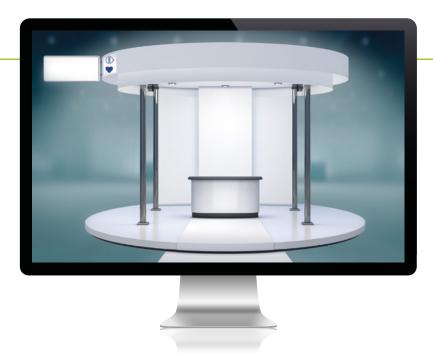

Welcome to your digital stand

# In 2022, JEC WORLD CONNECT offers you at no extra cost a digital stand, with the **Access** package\* (Value 600 €)

This package includes:

- The company name on the stand sign
- Full contact details in the company profile
- The choice of the dominant color of the stand
- Design: choice of a model among 3 available (Be Round, Be Square, Be Stripes)
- 1 panel allowing the integration of a main visual and a secondary one, when one clicks
- 1 display each including 3 PDF documents
- Visitors statistics

#### **Customize your digital stand**

With **Bepresent**, choose the size of the stand that fits your needs.

#### **Customise your digital stand**

With **Sepresent** customize your stand, choose the architecture that suits you, the main color of your visual identity and a stand texture. This makes your space unique and ready to host the information that you wish to communicate.

by displaying your brand identity

Once your stand has been customized, it is time to enrich it with your content. You can add: A TV screen for your video, vertical or horizontal panels and display units for your brochures.