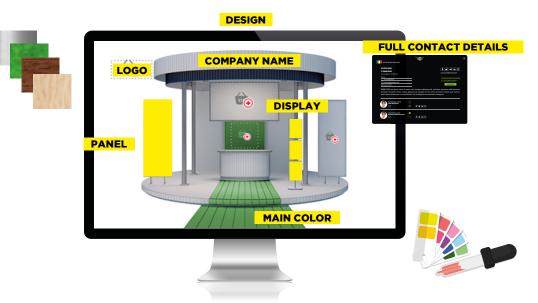

# In 2022, JEC WORLD CONNECT offers you at no extra cost a digital stand, with the **Access** package\* (Value 600 €)

This package includes:

- The company name on the stand sign
- Full contact details in the company profile
- The choice of the dominant color of the stand
- Design: choice of a model among 3 available (Be Round, Be Square, Be Stripes)
- 1 panel allowing the integration of a main visual and a secondary one, when one clicks
- 1 display each including 3 PDF documents
- Visitors statistics

#### **Customise your digital stand**

With **Sepresent** customize your stand, choose the architecture that suits you, the main color of your visual identity and a stand texture. This makes your space unique and ready to host the information that you wish to communicate.

by displaying your brand identity

Once your stand has been customized, it is time to enrich it with your content. You can add: A TV screen for your video, vertical or horizontal panels and display units for your brochures.