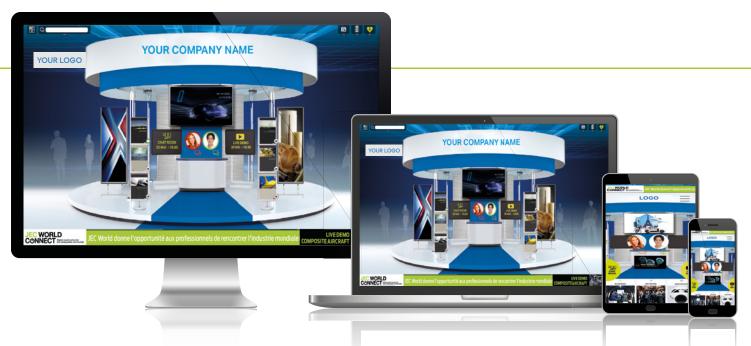

# YOUR DIGITAL STAND INCLUDED IN YOUR JEC WORLD EXHIBITOR'S PACK

#### thanks to your digital stand

digital stand at JEC WORLD CONNECT 2022.

Your digital stand will be accessible 24/24H by all registered visitors. Gain new leads by knowing who visited your booth and who downloaded your brochures. Your stand is completely interactive and boosts your visibility during the show with its chat room, video room, etc.

Welcome to your digital stand

by displaying your brand identity

Once your stand has been customized, it is time to enrich it with your content. You can add: A TV screen for your video, vertical or horizontal panels and display units for your brochures.