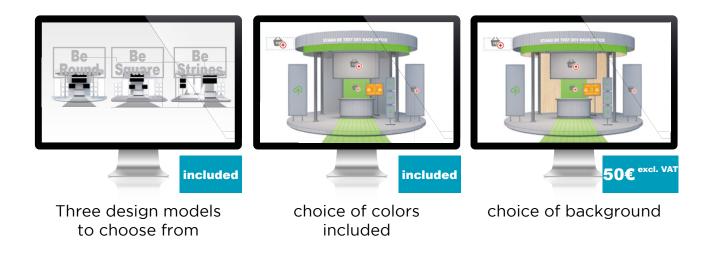

# In 2022, JEC WORLD CONNECT offers you at no extra cost a digital stand, with the **Access** package\* (Value 600 €)

This package includes:

- The company name on the stand sign
- Full contact details in the company profile
- The choice of the dominant color of the stand
- Design: choice of a model among 3 available (Be Round, Be Square, Be Stripes)
- 1 panel allowing the integration of a main visual and a secondary one, when one clicks
- 1 display each including 3 PDF documents
- Visitors statistics

#### **INCLUDED**

including:

- The company name on the stand sign
- Full contact details in the company profile
- The choice of the dominant color of the stand
- Design: choice of a model among 3 available
- 1 panel allowing the integration of a main visual and a secondary one, when one clicks
- 1 display each including 3 PDF documents
- Visitors statistics