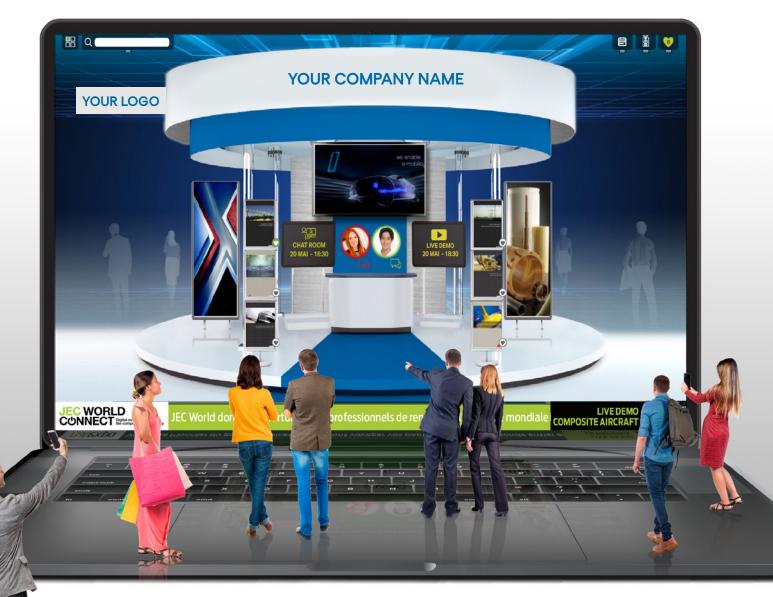

Welcome to your digital stand

by displaying your brand identity

Once your stand has been customized, it is time to enrich it with your content. You can add: A TV screen for your video, vertical or horizontal panels and display units for your brochures.

Talk live with your visitors

From your office or your booth, your staff can Interact with your digital visitors via the Video Room: this tool will allow you to get new leads, plan meetings, answer questions.

Digital visitors will contact your staff by clicking on the Chat button, they will see who is available and call them directly. All missed calls will be listed, so your teams can contact them back later.

Video Room Video communication with your visitors

Share live with all visitors

Present, explain and comment on your products demonstration during 15 minutes with the LIVE DEMO option.

From your smartphone or broadcast software, from your booth at JEC World, digital visitors will be able to watch live what is happening on your booth and find out more about your activities, your products and your solutions.