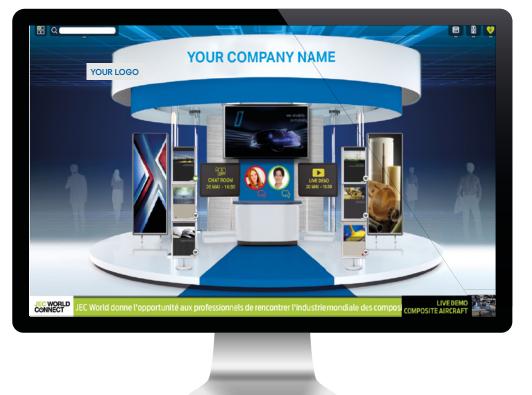

#### thanks to your digital stand

digital stand at JEC WORLD CONNECT 2022.

Your digital stand will be accessible 24/24H by all registered visitors. Gain new leads by knowing who visited your booth and who downloaded your brochures. Your stand is completely interactive and boosts your visibility during the show with its chat room, video room, etc.

Welcome to your digital stand

# In 2022, JEC WORLD CONNECT offers you at no extra cost a digital stand, with the **Access** package\* (Value 600 €)

This package includes:

- The company name on the stand sign
- Full contact details in the company profile
- The choice of the dominant color of the stand
- Design: choice of a model among 3 available (Be Round, Be Square, Be Stripes)
- 1 panel allowing the integration of a main visual and a secondary one, when one clicks
- 1 display each including 3 PDF documents
- Visitors statistics

by displaying your brand identity

Once your stand has been customized, it is time to enrich it with your content. You can add: A TV screen for your video, vertical or horizontal panels and display units for your brochures.

Video Room Video communication with your visitors

Share live with all visitors

Present, explain and comment on your products demonstration during 15 minutes with the LIVE DEMO option.

From your smartphone or broadcast software, from your booth at JEC World, digital visitors will be able to watch live what is happening on your booth and find out more about your activities, your products and your solutions.